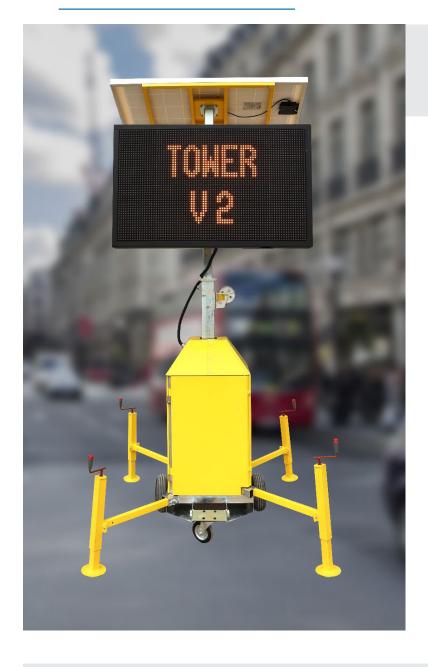

## TOWER UNIT

The Tower Unit from Messagemaker Displays is the ideal solution for communicating temporary information in areas where space is limited. The small footprint and retractable stabilizer legs also allow multiple units to be transported and deployed at one time.

#### **KEY FEATURES**

- ▶ Full Colour VMS supplied, fitted and configured
- ► 6 x 12v 100Ah rechargeable Leisure batteries (supplied clamped in the base)
- ► Small footprint size of 1500 x 1500mm (with extended stabilisers)
- ▶ Transport multiple units at once
- Minimal set-up required
- ▶ Unit weight approx. 400kg
- ▶ Instant messaging updates via 4G & RCS Software