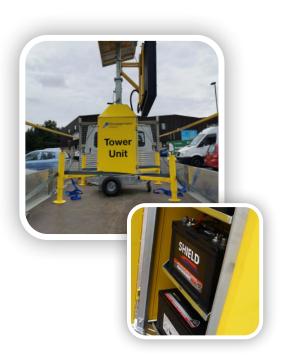

#### **KEY FEATURES**

- ▶ Full Colour VMS supplied, fitted and configured
- ► 6 x 12v 100Ah rechargeable Leisure batteries (supplied clamped in the base)
- ► Small footprint size of 1500 x 1500mm (with extended stabilisers)
- ▶ Transport multiple units at once
- Minimal set-up required
- ▶ Unit weight approx. 400kg
- ▶ Instant messaging updates via 4G & RCS Software

## **TOWER AND BASE**

| Overall Tower Height                | 2100 - 3500mm                                |
|-------------------------------------|----------------------------------------------|
| Footprint with closed stabilisers   | 1000 x 1100mm                                |
| Footprint with Extended Stabilisers | 1500 × 1500mm                                |
| Base Housing Material               | Plated Steel &                               |
| Structure Material                  | Galvanised Steel                             |
| Power (supplies VMS)                | 6 x Rechargeable 12v 100Ah Leisure batteries |