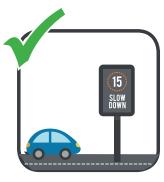

## POSITIONING GUIDE

Avoid placing underneath overhanging trees/hedges, especially if using solar panels

> Do not obstruct any pre-existing road traffic signs

Must be clearly visible to approaching traffic, preferably on a clear straight road