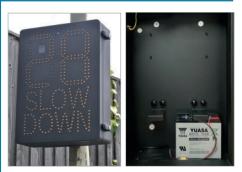

### Battery Power

### Benefits

- Quick to install
- Easy to re-locate

### Included

- 1 × 12V 22Ahr rechargeable battery
- I x battery charger
- I × Mounting plate
- 2 x 76mm post clips