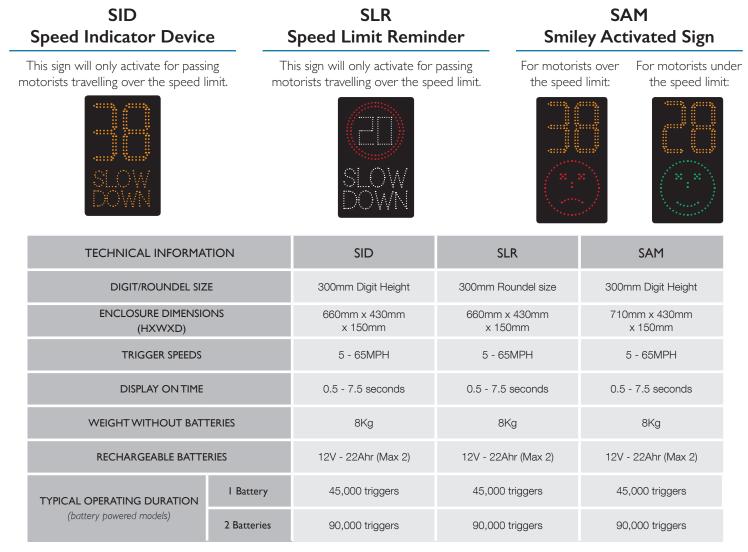

# QUICK PRODUCT GUIDE

To maintain their energy efficient quality, all our VAS are fitted with light readers to auto-dim the LED's during night-time use. The intelligent SMD LED technology ensures there is minimum light pollution and targets the light in a way which only oncoming motorists can view. All 3 sign types are energy efficient, fully waterproof, hard-wearing and just as effective in speed reduction as each-other. If you need some help deciding which solution is best for your application, please call your account manager or call us on 01737 774747.

\*Important Note: Messagemaker Displays and Stocksigns Ltd recommend the SAM sign is not used on the public highway; it is designed for use on private roads.