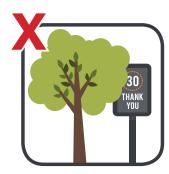

## POSITIONING GUIDE

Avoid placing underneath overhanging trees/hedges, especially if using solar panels

> Do not obstruct any pre-existing road traffic signs

Must be clearly visible to approaching traffic, preferably on a clear straight road