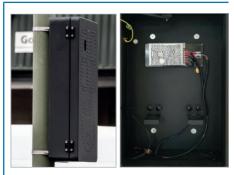

### **Mains Power**

### Benefits

- Low maintenance
- Secure and permanent

### Included

- Mains power supply unit (pre-installed)
- Mounting plate
- 2 x 76mm post clips