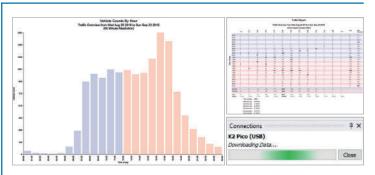

### Data Capture

Although the data cannot be used to prosecute speeding motorists, collecting and evaluating traffic data on your road will be an invaluable tool to put in place new traffic calming measures.

### The Data Capture function on the sign will record;

- The speed of every motorist driving past your sign
- Date and time of each record

#### The desktop software supplied will;

- Convert the data into usable graphs and tables in PDF and excel formats
- Summarise your data into percentiles