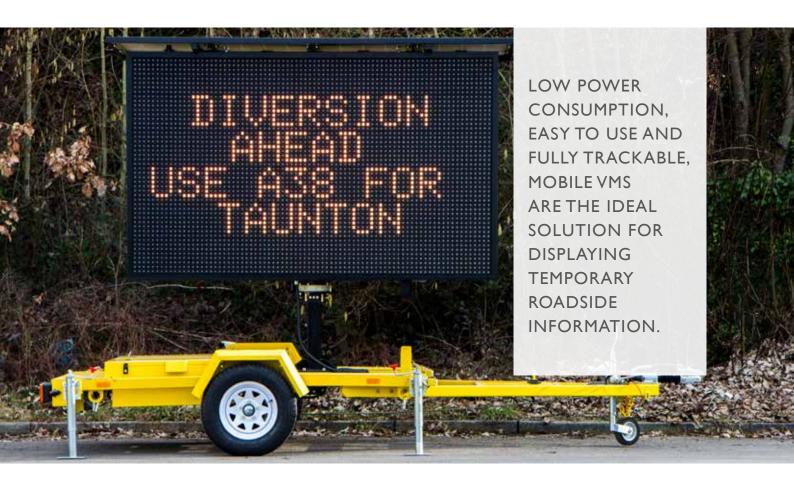

## MOBILE VARIABLE MESSAGE SIGN

Messaging on our roadsides is not always permanent, sometimes road users need to be informed of temporary roadworks, changes in traffic flow or upcoming events in the area.

Mobile Variable Message Sign (VMS) from Messagemaker Displays are easily mobile and simple to programme, making a perfect solution for temporary roadside information. In addition all trailers are fitted with GPS tracking for theft and removal detection.

Displays can be updated remotely using a bespoke web based interface and mobile 4G coverage which is accessible from any device from any location. The full colour matrix display provides excellent resolution for messaging that is clear and legible to all road users.